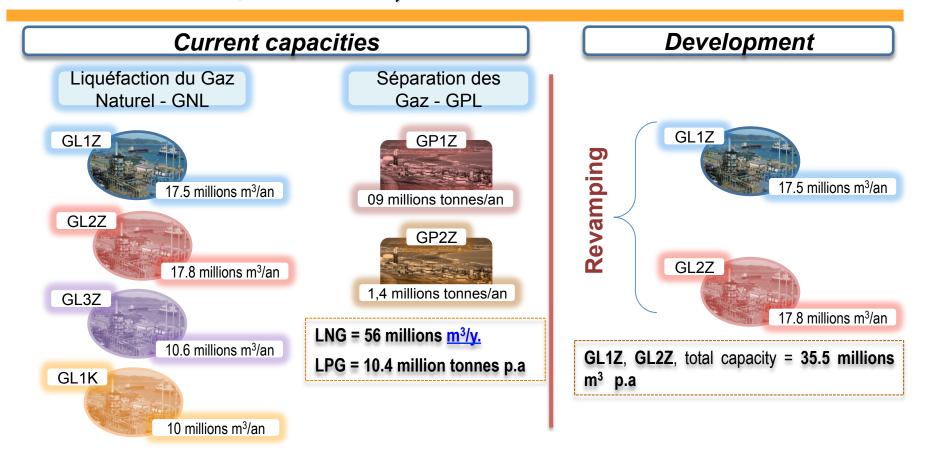

#### **SONATRACH: LIQUEFACTION, REFINING AND PETROCHEMICALS**

#### **SONATRACH**: Liquefaction, Refining and Petrochemicals

#### **EXPORT PORTFOLIO AND DOMESTIC ENERGY PROVIDER**

- √ 10% of the Light Sweet Market,
- Major exporter of naphta and condensate and Fuel oil,
- ✓ The Top n°1

  LPG exporter

  on the

  Mediteranean.

- ✓ Mandated to ensure public service missions :
- ✓ Furnish oil and gas and LPG to the domestic market
- ✓ Imports of fuels (in case of deficit)
- ✓ Guarantee the ToP of desalted water.