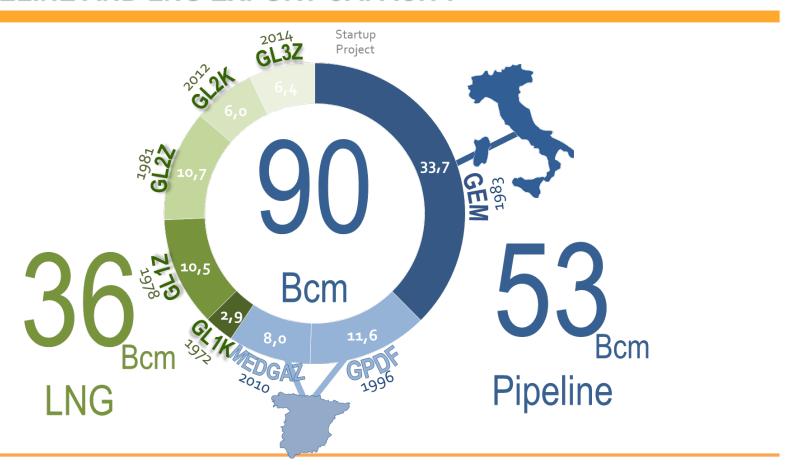

#### GAS PIPELINE AND LNG EXPORT CAPACITY

#### 3 International Gas Pipelines

- MEDGAZ to Spain
- **GPDF** to Spain
- **GEM** to Italy