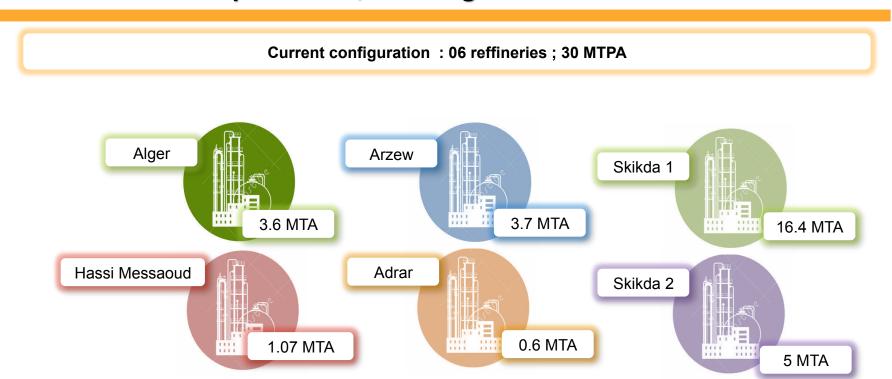

#### **SONATRACH: LIQUEFACTION, REFINING AND PETROCHEMICALS**

#### **SONATRACH**: Liquefaction, Refining and Petrochemicals

#### **EXPORT PORTFOLIO AND DOMESTIC ENERGY PROVIDER**

- √ 10% of the Light Sweet Market,
- Major exporter of naphta and condensate and Fuel oil,
- ✓ The Top n°1

  LPG exporter

  on the

  Mediteranean.

- ✓ Mandated to ensure public service missions :
- ✓ Furnish oil and gas and LPG to the domestic market
- ✓ Imports of fuels (in case of deficit)
- ✓ Guarantee the ToP of desalted water.