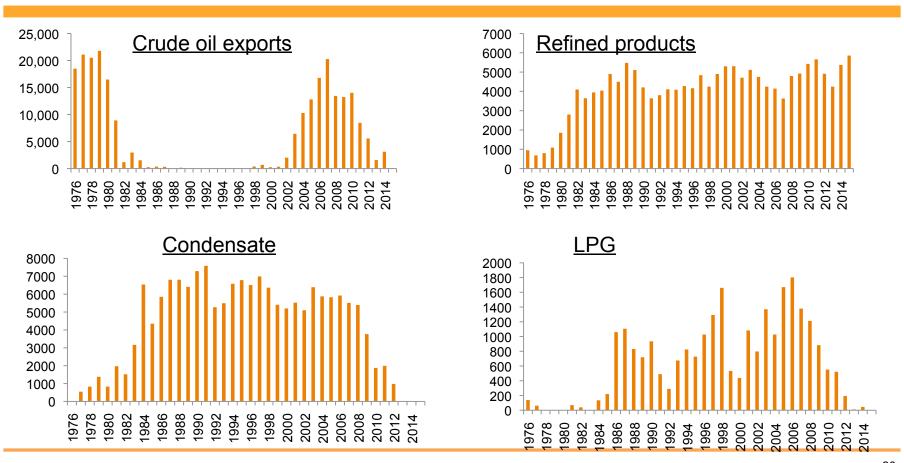

#### SONATRACH EXPORTS TO THE US MARKET

### SONATRACH EXPORTS TO THE **US MARKET**