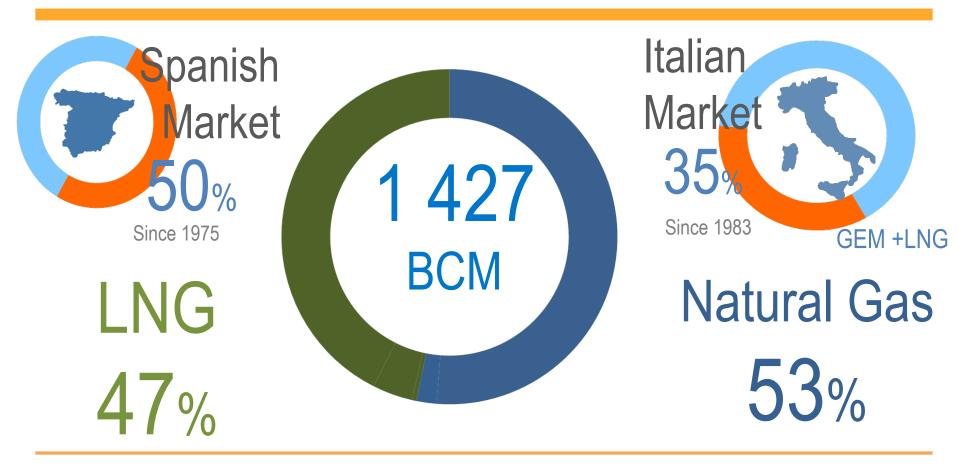

#### GAS PIPELINE AND LNG EXPORT CAPACITY

#### 3 International Gas Pipelines

- MEDGAZ to Spain
- **GPDF** to Spain
- **GEM** to Italy