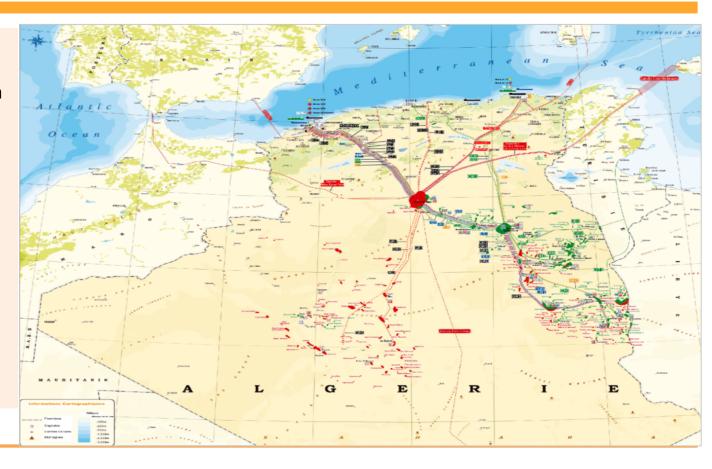

#### **EXTENSIVE PIPELINE INFRASTRUCTURE**

#### 19 600 km Network

- 34 pipelines
- 82 Pumping & compression stations
- 4.3 MTM Storage capacity (liquids)

#### 2 Main Hubs:

- CNDG Gas Hub at Hassi R'Mel
- CDHL Oil Hub at Hassi Messaoud

#### 3 International Gas Pipelines

- MEDGAZ to Spain
- **GPDF** to Spain
- **GEM** to Italy