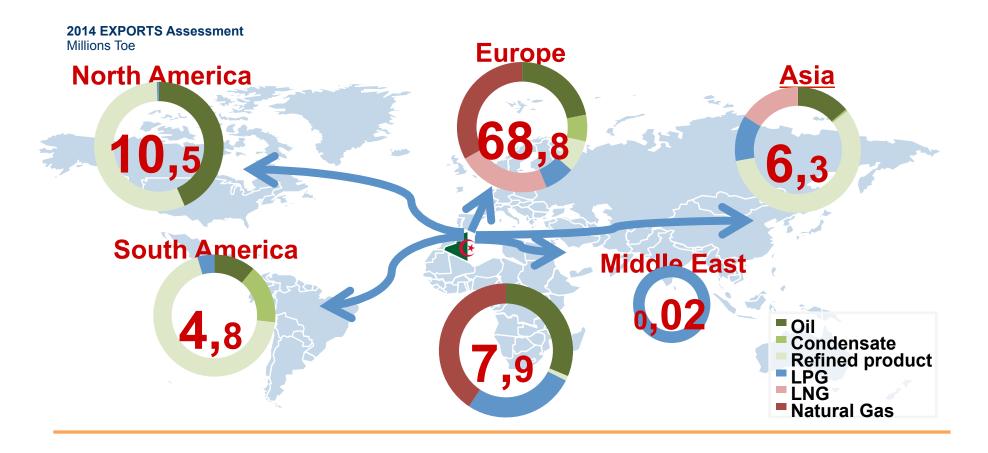

#### WITH AN INTERNATIONAL PRESENCE

#### **EXPORT PORTFOLIO AND DOMESTIC ENERGY PROVIDER**

- √ 10% of the Light Sweet Market,
- Major exporter of naphta and condensate and Fuel oil,
- ✓ The Top n°1

  LPG exporter

  on the

  Mediteranean.

- ✓ Mandated to ensure public service missions :
- ✓ Furnish oil and gas and LPG to the domestic market
- ✓ Imports of fuels (in case of deficit)
- ✓ Guarantee the ToP of desalted water.